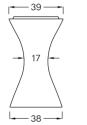

## **TECHNICAL SKETCHES:**

Front/Side View

Top View

**UPON REQUEST:** 

Glossy Finish

Matte Finish

Cement Finish

Rock Finish

## SPECIFICATIONS / TECHNICAL PROPERTIES:

**COLLECTION:** Anthemion Collection

**DESIGNER: INOMO** 

MATERIALS & TECHNIQUES: Hand lay up Method, Fabric **DIMENSIONS:** Length x Width x Height= 39 x 39 x 66 cm