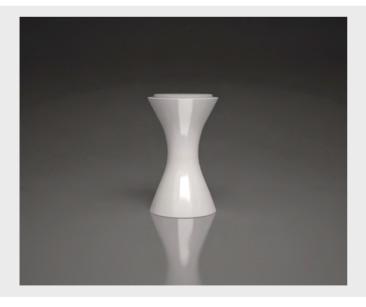

## **Anthemion Stool**

Counter Stool

## SPECIFICATIONS / TECHNICAL PROPERTIES:

**COLLECTION:** Anthemion Collection

**DESIGNER: INOMO** 

MATERIALS & TECHNIQUES: Hand lay up Method, Fabric **DIMENSIONS:** Length x Width x Height= 39 x 39 x 66 cm