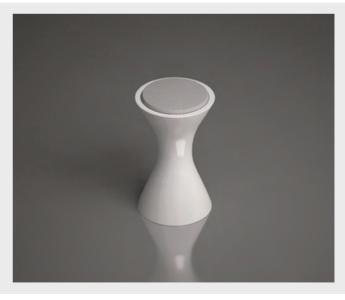

## **Anthemion Stool**

Counter Stool

## SPECIFICATIONS / TECHNICAL PROPERTIES:

**COLLECTION:** Anthemion Collection

**DESIGNER: INOMO** 

MATERIALS & TECHNIQUES: Hand lay up Method, Fabric **DIMENSIONS:** Length x Width x Height= 39 x 39 x 66 cm

Ideal for indoor and outdoor use.

Available in more than 300 RAL colors. Custom colours & finishes can be applied with extra charge.