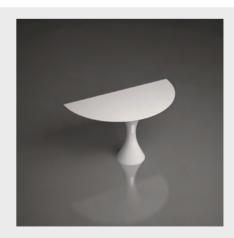

## **Anthemion Table**

Kitchen Table

View online: <a href="mailto:inomodesign.com/product/anthemion-table">inomodesign.com/product/anthemion-table</a>

## SPECIFICATIONS / TECHNICAL PROPERTIES:

**COLLECTION:** Anthemion Collection

**DESIGNER: INOMO** 

MATERIALS & TECHNIQUES: Hand lay up Method

**DIMENSIONS:** Length x Width x Height= 179 x 89 x 97 cm

Ideal for indoor and outdoor use.

Available in more than 300 RAL colors. Custom colours & finishes can be applied with extra charge.