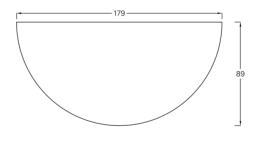

## **TECHNICAL SKETCHES:**

Front View

Top View

**UPON REQUEST:** 

Glossy Finish

Matte Finish

Cement Finish

Rock Finish

## SPECIFICATIONS / TECHNICAL PROPERTIES:

**COLLECTION:** Anthemion Collection

**DESIGNER: INOMO** 

MATERIALS & TECHNIQUES: Hand lay up Method

**DIMENSIONS:** Length x Width x Height= 179 x 89 x 97 cm

Ideal for indoor and outdoor use.