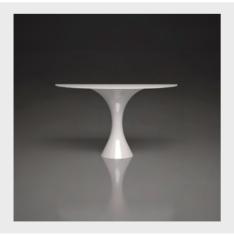

## **Anthemion Table**

Kitchen Table

View online: <a href="mailto:inomodesign.com/product/anthemion-table">inomodesign.com/product/anthemion-table</a>

## SPECIFICATIONS / TECHNICAL PROPERTIES:

**COLLECTION:** Anthemion Collection

**DESIGNER: INOMO** 

MATERIALS & TECHNIQUES: Hand lay up Method

**DIMENSIONS:** Length x Width x Height= 179 x 89 x 97 cm

Ideal for indoor and outdoor use.