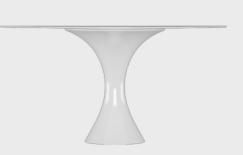

## **Anthemion Table**

Kitchen Table

View online: <a href="mailto:inomodesign.com/product/anthemion-table">inomodesign.com/product/anthemion-table</a>

## SPECIFICATIONS / TECHNICAL PROPERTIES:

**COLLECTION:** Anthemion Collection

**DESIGNER: INOMO** 

MATERIALS & TECHNIQUES: Hand lay up Method

**DIMENSIONS:** Length x Width x Height= 179 x 89 x 97 cm

Ideal for indoor and outdoor use.