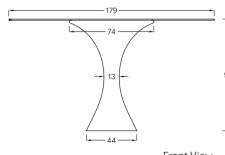

## **TECHNICAL SKETCHES:**

Front View

Top View

**UPON REQUEST:** 

Glossy Finish

Matte Finish

Cement Finish

Rock Finish

## SPECIFICATIONS / TECHNICAL PROPERTIES:

**COLLECTION:** Anthemion Collection

**DESIGNER: INOMO** 

MATERIALS & TECHNIQUES: Hand lay up Method

**DIMENSIONS:** Length x Width x Height= 179 x 89 x 97 cm

Ideal for indoor and outdoor use.