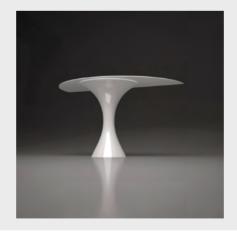

## **Anthemion Table**

Kitchen Table

View online: <a href="mailto:inomodesign.com/product/anthemion-table">inomodesign.com/product/anthemion-table</a>

## SPECIFICATIONS / TECHNICAL PROPERTIES:

**COLLECTION:** Anthemion Collection

**DESIGNER: INOMO** 

MATERIALS & TECHNIQUES: Hand lay up Method

**DIMENSIONS:** Length x Width x Height= 179 x 89 x 97 cm

Ideal for indoor and outdoor use.

Available in more than 300 RAL colors. Custom colours & finishes can be applied with extra charge.