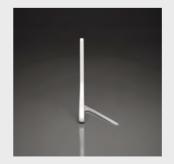

## **Calliste**

Floor Lamp

View online: inomodesign.com/product/calliste

From Aliae Collection designed by Constantina Tsiara. Inspired by a female nymph of the Aegean island of Kalliste (now Santorini), CALLISTE is a floor lamp which creates harmony, serenity & timelessness. It reflects the blissful combination of the material and lighting, so that the sole sensation would be its fusion. Ideal for Outdoor and Indoor use. Lobby, Entrances, Guest Rooms etc.

## SPECIFICATIONS / TECHNICAL PROPERTIES:

**COLLECTION:** Aliae Collection **DESIGNER:** Constantina Tsiara

MATERIALS & TECHNIQUES: Hand lay up Method, Copper **DIMENSIONS:** Length x Width x Height= 170 x 125 x 190 cm