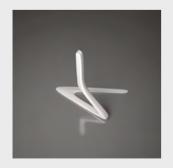

## **Calliste**

Floor Lamp

View online: inomodesign.com/product/calliste

From Aliae Collection designed by Constantina Tsiara. Inspired by a female nymph of the Aegean island of Kalliste (now Santorini), CALLISTE is a floor lamp which creates harmony, serenity & timelessness. It reflects the blissful combination of the material and lighting, so that the sole sensation would be its fusion. Ideal for Outdoor and Indoor use. Lobby, Entrances, Guest Rooms etc.

## SPECIFICATIONS / TECHNICAL PROPERTIES:

**COLLECTION:** Aliae Collection **DESIGNER:** Constantina Tsiara

MATERIALS & TECHNIQUES: Hand lay up Method, Copper **DIMENSIONS:** Length x Width x Height= 170 x 125 x 190 cm