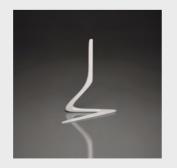

## **Calliste**

Floor Lamp

View online: inomodesign.com/product/calliste

From Aliae Collection designed by Constantina Tsiara. Inspired by a female nymph of the Aegean island of Kalliste (now Santorini), CALLISTE is a floor lamp which creates harmony, serenity & timelessness. It reflects the blissful combination of the material and lighting, so that the sole sensation would be its fusion. Ideal for Outdoor and Indoor use. Lobby, Entrances, Guest Rooms etc.

## SPECIFICATIONS / TECHNICAL PROPERTIES:

**COLLECTION:** Aliae Collection **DESIGNER:** Constantina Tsiara

MATERIALS & TECHNIQUES: Hand lay up Method, Copper **DIMENSIONS:** Length x Width x Height= 170 x 125 x 190 cm