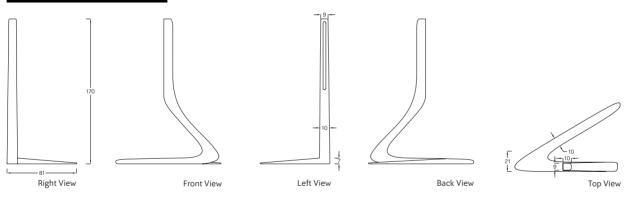

## SPECIFICATIONS / TECHNICAL PROPERTIES:

**COLLECTION:** Aliae Collection **DESIGNER:** Constantina Tsiara

MATERIALS & TECHNIQUES: Hand lay up Method, Copper **DIMENSIONS:** Length x Width x Height= 170 x 125 x 190 cm

## **TECHNICAL SKETCHES:**

**UPON REQUEST:** 

Glossy Finish

Matte Finish

Cement Finish

Rock Finish

CONTACT: Email: sales@inomodesign.com | Phone: +30 210 0108655 | Offices: Charitos 41, Kolonaki, Athens, GREECE