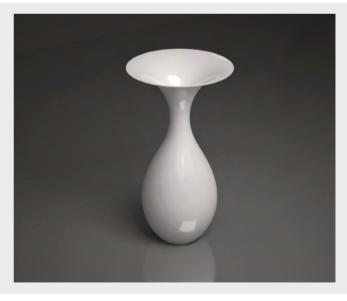

## **Delos**

Outdoor and Indoor Vase

View online: inomodesign.com/product/delos

## SPECIFICATIONS / TECHNICAL PROPERTIES:

**COLLECTION:** Cycladic Myth Collection

**DESIGNER: INOMO** 

MATERIALS & TECHNIQUES: Hand lay up Method

**DIMENSIONS:** Length x Width x Height= 100 x 100 x 180 cm

Ideal for indoor and outdoor use.

Available in more than 300 RAL colors. Custom colours & finishes can be applied with extra charge.