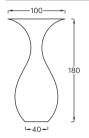

## SPECIFICATIONS / TECHNICAL PROPERTIES:

**COLLECTION:** Cycladic Myth Collection

**DESIGNER: INOMO** 

MATERIALS & TECHNIQUES: Hand lay up Method

**DIMENSIONS:** Length x Width x Height= 100 x 100 x 180 cm

## TECHNICAL SKETCHES:

Front/Side View

Top View

**UPON REQUEST:** 

Glossy Finish

Matte Finish

Cement Finish

Rock Finish