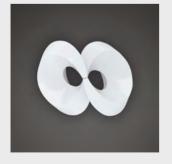

## **Eighternity**

Bench

View online: inomodesign.com/product/eighternity-bench

The mathematical representation of infinity and the word eight created Eighternity. The benches' curves and sculptural angles provide a comfortable and embracing seating experience while its solid and robust built endures outdoor use and all-weather conditions. Golden A' Design Award Winner for Street Furniture Design Category in 2014.

## **SPECIFICATIONS / TECHNICAL PROPERTIES:**

**COLLECTION:** Urban Benches Collection

**DESIGNER:** Georgios Drakakis

MATERIALS & TECHNIQUES: Hand lay up Method

**DIMENSIONS:** Length x Width x Height = 98 x 136 x 105 cm, single unit dimensions.