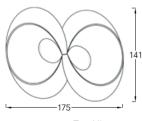

## **SPECIFICATIONS / TECHNICAL PROPERTIES:**

**COLLECTION:** Urban Benches Collection

**DESIGNER:** Georgios Drakakis

MATERIALS & TECHNIQUES: Hand lay up Method

**DIMENSIONS:** Length x Width x Height = 98 x 136 x 105 cm, single unit dimensions.

Length x Width x Height = 178 x 136 x 105 cm, two units dimensions.

Ideal for indoor and outdoor use.

Available in more than 300 RAL colors. Custom colours & finishes can be applied with extra charge.

## **TECHNICAL SKETCHES:**

Top View

Front View

Side View

**UPON REQUEST:** 

Glossy Finish

Matte Finish

Cement Finish