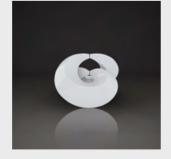

## **Eighternity**

Bench

View online: inomodesign.com/product/eighternity-bench

The mathematical representation of infinity and the word eight created Eighternity. The benches' curves and sculptural angles provide a comfortable and embracing seating experience while its solid and robust built endures outdoor use and all-weather conditions. Golden A' Design Award Winner for Street Furniture Design Category in 2014.

## **SPECIFICATIONS / TECHNICAL PROPERTIES:**

**COLLECTION:** Urban Benches Collection

**DESIGNER:** Georgios Drakakis

MATERIALS & TECHNIQUES: Hand lay up Method

**DIMENSIONS:** Length x Width x Height = 98 x 136 x 105 cm, single unit dimensions.