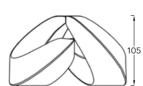

## **SPECIFICATIONS / TECHNICAL PROPERTIES:**

**COLLECTION:** Urban Benches Collection

**DESIGNER:** Georgios Drakakis

MATERIALS & TECHNIQUES: Hand lay up Method

**DIMENSIONS:** Length x Width x Height = 98 x 136 x 105 cm, single unit dimensions.

## **TECHNICAL SKETCHES:**

Top View

Front View

Side View

**UPON REQUEST:** 

Glossy Finish

Matte Finish

Cement Finish