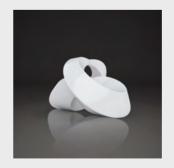

## **Eighternity**

Bench

View online: inomodesign.com/product/eighternity-bench

The mathematical representation of infinity and the word eight created Eighternity. The benches' curves and sculptural angles provide a comfortable and embracing seating experience while its solid and robust built endures outdoor use and all-weather conditions. Golden A' Design Award Winner for Street Furniture Design Category in 2014.

## **SPECIFICATIONS / TECHNICAL PROPERTIES:**

**COLLECTION:** Urban Benches Collection

**DESIGNER:** Georgios Drakakis

MATERIALS & TECHNIQUES: Hand lay up Method

**DIMENSIONS:** Length x Width x Height = 98 x 136 x 105 cm, single unit dimensions.