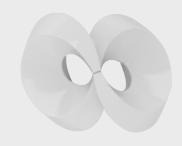

## **Eighternity**

Bench

View online: inomodesign.com/product/eighternity-bench

The mathematical representation of infinity and the word eight created Eighternity. The benches' curves and sculptural angles provide a comfortable and embracing seating experience while its solid and robust built endures outdoor use and all-weather conditions. Golden A' Design Award Winner for Street Furniture Design Category in 2014.

## **SPECIFICATIONS / TECHNICAL PROPERTIES:**

**COLLECTION:** Urban Benches Collection

**DESIGNER:** Georgios Drakakis

MATERIALS & TECHNIQUES: Hand lay up Method

**DIMENSIONS:** Length x Width x Height = 98 x 136 x 105 cm, single unit dimensions.