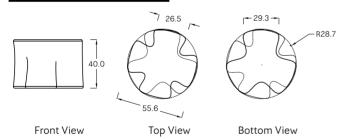

## SPECIFICATIONS / TECHNICAL PROPERTIES:

**COLLECTION:** Modern Takes Collection

**DESIGNER:** Georgios Drakakis

MATERIALS & TECHNIQUES: Hand lay up Method

**DIMENSIONS:** Length x Width x Height= 57,3 x 57,3 x 40 cm

## **TECHNICAL SKETCHES:**

**UPON REQUEST:** 

Glossy Finish

Matte Finish

Cement Finish

Rock Finish

CONTACT: Email: sales@inomodesign.com | Phone: +30 210 0108655 | Offices: Charitos 41, Kolonaki, Athens, GREECE