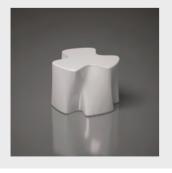

## **Fragments**

Stool

View online: inomodesign.com/product/fragments

Inspired by the Temple of Olympian Zeus in Athens, a colossal temple whose construction began in 6th century BC in order to become the greatest temple in the ancient world.

"Fragments" is a geometric piece of furniture that rejuvenates the structure of a classic column blueprint sketch. Its sculptural abstraction celebrates the continuity of design archetypes that INOMO values. Functions both as stool and as side-table. Ideal for indoor and outdoor use.