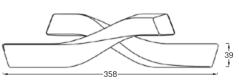

## **SPECIFICATIONS / TECHNICAL PROPERTIES:**

**COLLECTION:** Urban Benches Collection

**DESIGNER:** Georgios Drakakis

MATERIALS & TECHNIQUES: Hand lay up Method

DIMENSIONS: Seating Level: Height = 39 cm.

Length x Width x Height = 112 x 287 x 88,5 cm, single unit dimensions.

Length x Width x Height = 112 x 358 x 88,5cm, two units composition.

Length x Width x Height = 304 x321 x 88,5cm, three units composition.