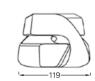

Top View

Inscribed in a radius of 1840mm.

Ideal for indoor and outdoor use.

Available in more than 300 RAL colors. Custom colours & finishes can be applied with extra charge.