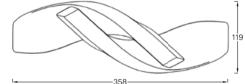

Length x Width x Height = 112 x 287 x 88,5 cm, single unit dimensions.

Length x Width x Height = 112 x 358 x 88,5cm, two units composition.

Length x Width x Height = 304 x321 x 88,5cm, three units composition.

## **TECHNICAL SKETCHES:**

Front View

CONTACT: Email: sales@inomodesign.com | Phone: +30 210 0108655 | Offices: Charitos 41, Kolonaki, Athens, GREECE

0) inomodesign