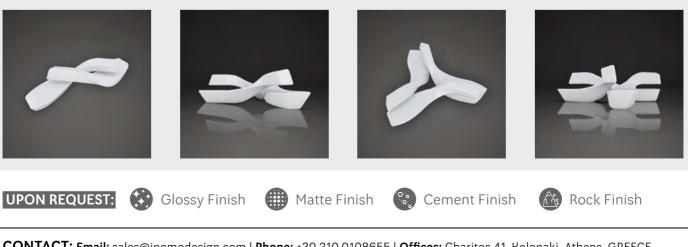

## Nessie

Bench

View online: inomodesign.com/product/nessie-bench

Carefully balanced curves provide a comfortable seating experience. The basic unit element may be installed in different ways and directions. This way, combinations of two or three unit benches can occur. The solid and robust built of Nessie is ideal for outdoor use as it endures all-weather conditions.

Golden A' Design Award Winner for Street Furniture Design Category in 2014-2015. Characteristics: Ideal for indoors and outdoors. Easy and cost efficient to install.