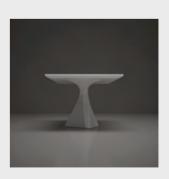

## Nike; The Winged Victory

**Dining Table** 

View online: inomodesign.com/product/nike-the-winged-victory

Inspired by the monumental statue of a winged female figure constructed in circa 220-185 BC. Flowing lines and lightness portrayed with great virtuosity.

Nike; The Winged Victory Dining Table can accommodate up to 8 persons and is ideal to combine it with the Trojan Horse Dining Chair. Bright Clean Lines with soft curves creating a calm and elegant atmosphere.

## **SPECIFICATIONS / TECHNICAL PROPERTIES:**

**COLLECTION:** Modern Takes Collection

**DESIGNER:** Georgios Drakakis

MATERIALS & TECHNIQUES: Hand lay up Method

**DIMENSIONS:** Length x Width x Height= 210 x 100 x 75 cm