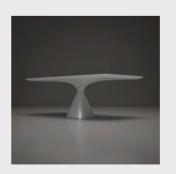

## Nike; The Winged Victory

**Dining Table** 

View online: inomodesign.com/product/nike-the-winged-victory

Inspired by the monumental statue of a winged female figure constructed in circa 220-185 BC. Flowing lines and lightness portrayed with great virtuosity.

Nike; The Winged Victory Dining Table can accommodate up to 8 persons and is ideal to combine it with the Trojan Horse Dining Chair. Bright Clean Lines with soft curves creating a calm and elegant atmosphere.

## **SPECIFICATIONS / TECHNICAL PROPERTIES:**

**COLLECTION:** Modern Takes Collection

**DESIGNER:** Georgios Drakakis

MATERIALS & TECHNIQUES: Hand lay up Method

**DIMENSIONS:** Length x Width x Height= 210 x 100 x 75 cm