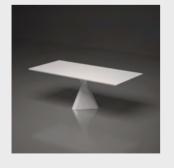

## Nike; The Winged Victory

**Dining Table** 

View online: inomodesign.com/product/nike-the-winged-victory

Inspired by the monumental statue of a winged female figure constructed in circa 220-185 BC. Flowing lines and lightness portrayed with great virtuosity.

Nike; The Winged Victory Dining Table can accommodate up to 8 persons and is ideal to combine it with the Trojan Horse Dining Chair. Bright Clean Lines with soft curves creating a calm and elegant atmosphere.

## **SPECIFICATIONS / TECHNICAL PROPERTIES:**

**COLLECTION:** Modern Takes Collection

**DESIGNER:** Georgios Drakakis

MATERIALS & TECHNIQUES: Hand lay up Method

**DIMENSIONS:** Length x Width x Height= 210 x 100 x 75 cm