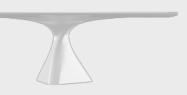

## Nike; The Winged Victory

**Dining Table** 

View online: inomodesign.com/product/nike-the-winged-victory

Inspired by the monumental statue of a winged female figure constructed in circa 220-185 BC. Flowing lines and lightness portrayed with great virtuosity.

Nike; The Winged Victory Dining Table can accommodate up to 8 persons and is ideal to combine it with the Trojan Horse Dining Chair. Bright Clean Lines with soft curves creating a calm and elegant atmosphere.

## **SPECIFICATIONS / TECHNICAL PROPERTIES:**

**COLLECTION:** Modern Takes Collection

**DESIGNER:** Georgios Drakakis

MATERIALS & TECHNIQUES: Hand lay up Method

**DIMENSIONS:** Length x Width x Height= 210 x 100 x 75 cm