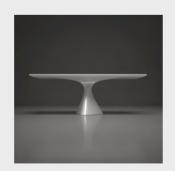

## Nike; The Winged Victory

**Dining Table** 

View online: inomodesign.com/product/nike-the-winged-victory

Inspired by the monumental statue of a winged female figure constructed in circa 220-185 BC. Flowing lines and lightness portrayed with great virtuosity.

Nike; The Winged Victory Dining Table can accommodate up to 8 persons and is ideal to combine it with the Trojan Horse Dining Chair. Bright Clean Lines with soft curves creating a calm and elegant atmosphere.

## **SPECIFICATIONS / TECHNICAL PROPERTIES:**

**COLLECTION:** Modern Takes Collection

**DESIGNER:** Georgios Drakakis

MATERIALS & TECHNIQUES: Hand lay up Method

**DIMENSIONS:** Length x Width x Height= 210 x 100 x 75 cm