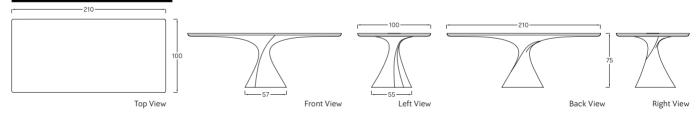

## **SPECIFICATIONS / TECHNICAL PROPERTIES:**

**COLLECTION:** Modern Takes Collection

**DESIGNER:** Georgios Drakakis

MATERIALS & TECHNIQUES: Hand lay up Method

**DIMENSIONS:** Length x Width x Height= 210 x 100 x 75 cm