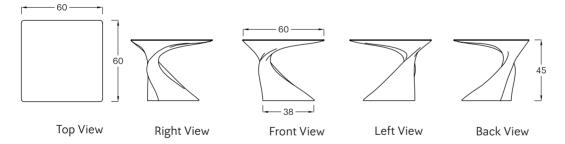

## **SPECIFICATIONS / TECHNICAL PROPERTIES:**

COLLECTION: Modern Takes Collection DESIGNER: Georgios Drakakis MATERIALS & TECHNIQUES: Hand lay up Method DIMENSIONS: Length x Width x Height= 60 x 60 x 45 cm Ideal for indoor and outdoor use. Available in more than 300 RAL colors. Custom colours & finishes can be applied with extra charge.

## **TECHNICAL SKETCHES:**

(**f**)

inomodesign

inomodesign

Inomo Design