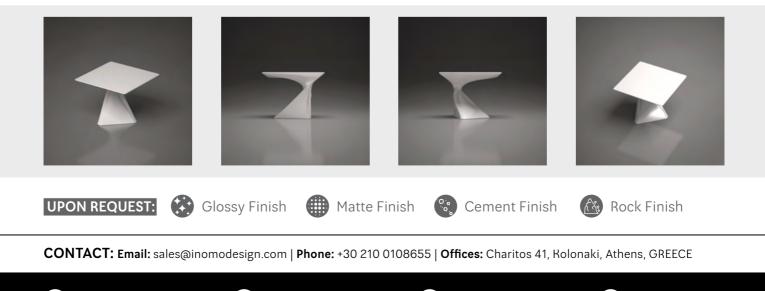

## Nike; The Winged Victory

View online: inomodesign.com/product/nike-side-table

Inspired by the monumental statue of a winged female figure constructed in circa 220-185 BC. Flowing lines and lightness portrayed with great virtuosity. Ideal for indoor and outdoor use.

## **SPECIFICATIONS / TECHNICAL PROPERTIES:**

COLLECTION: Modern Takes Collection DESIGNER: Georgios Drakakis MATERIALS & TECHNIQUES: Hand lay up Method DIMENSIONS: Length x Width x Height= 60 x 60 x 45 cm Ideal for indoor and outdoor use. Available in more than 300 RAL colors. Custom colours & finishes can be applied with extra charge.