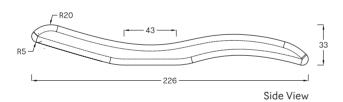

## SPECIFICATIONS / TECHNICAL PROPERTIES:

**DESIGNER: INOMO** 

MATERIALS & TECHNIQUES: Hand lay up Method

**DIMENSIONS:** Length x Width x Height= 200 x 85 x 40 cm

Ideal for indoor and outdoor use.

Available in more than 300 RAL colors. Custom colours & finishes can be applied with extra charge.

## **TECHNICAL SKETCHES:**

**UPON REQUEST:** 

Glossy Finish

Matte Finish

Cement Finish

Rock Finish

CONTACT: Email: sales@inomodesign.com | Phone: +30 210 0108655 | Offices: Charitos 41, Kolonaki, Athens, GREECE