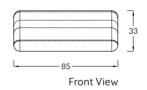

## SPECIFICATIONS / TECHNICAL PROPERTIES:

**DESIGNER: INOMO** 

MATERIALS & TECHNIQUES: Hand lay up Method

**DIMENSIONS:** Length x Width x Height= 200 x 85 x 40 cm

Ideal for indoor and outdoor use.

Available in more than 300 RAL colors. Custom colours & finishes can be applied with extra charge.

## **TECHNICAL SKETCHES:**

**UPON REQUEST:** 

Glossy Finish

Matte Finish

Cement Finish

Rock Finish

CONTACT: Email: sales@inomodesign.com | Phone: +30 210 0108655 | Offices: Charitos 41, Kolonaki, Athens, GREECE