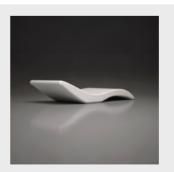

## **Oasis Half Sink Deckchair**

Oasis Deckchair

View online: inomodesign.com/product/oasis-deckchair

This particular deckchair can half-sink which means that the bottom of it sinks into shallow pool water. As every INOMO product, it is suitable for outside use, even in the most extreme weather conditions since it is made of fiberglass using the hand lay up, handmade, method.

## SPECIFICATIONS / TECHNICAL PROPERTIES:

**DESIGNER: INOMO** 

MATERIALS & TECHNIQUES: Hand lay up Method

**DIMENSIONS:** Length x Width x Height= 200 x 85 x 40 cm

Ideal for indoor and outdoor use.

Available in more than 300 RAL colors. Custom colours & finishes can be applied with extra charge.