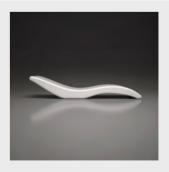

## **Oasis Half Sink Deckchair**

Oasis Deckchair

View online: inomodesign.com/product/oasis-deckchair

This particular deckchair can half-sink which means that the bottom of it sinks into shallow pool water. As every INOMO product, it is suitable for outside use, even in the most extreme weather conditions since it is made of fiberglass using the hand lay up, handmade, method.

## SPECIFICATIONS / TECHNICAL PROPERTIES:

**DESIGNER: INOMO** 

MATERIALS & TECHNIQUES: Hand lay up Method

**DIMENSIONS:** Length x Width x Height= 200 x 85 x 40 cm

Ideal for indoor and outdoor use.

Available in more than 300 RAL colors. Custom colours & finishes can be applied with extra charge.