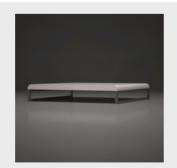

## **Planet Square Table**

Coffee table

View online: <a href="mailto:inomodesign.com/product/planet-square-table">inomodesign.com/product/planet-square-table</a>

## **SPECIFICATIONS / TECHNICAL PROPERTIES:**

**DESIGNER: INOMO** 

MATERIALS & TECHNIQUES: Hand lay up Method, Metal **DIMENSIONS:** Length x Width x Height= 150 x 150 x 28 cm

Ideal for indoor and outdoor use.