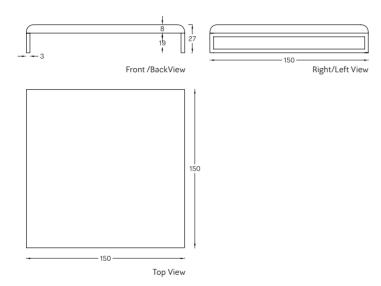

## **SPECIFICATIONS / TECHNICAL PROPERTIES:**

**DESIGNER: INOMO** 

MATERIALS & TECHNIQUES: Hand lay up Method, Metal **DIMENSIONS:** Length x Width x Height= 150 x 150 x 28 cm

Ideal for indoor and outdoor use.

## **TECHNICAL SKETCHES:**

**UPON REQUEST:** 

Glossy Finish

Matte Finish

Cement Finish

Rock Finish

CONTACT: Email: sales@inomodesign.com | Phone: +30 210 0108655 | Offices: Charitos 41, Kolonaki, Athens, GREECE