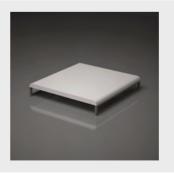

## **Planet Square Table**

Coffee table

View online: <a href="mailto:inomodesign.com/product/planet-square-table">inomodesign.com/product/planet-square-table</a>

## **SPECIFICATIONS / TECHNICAL PROPERTIES:**

**DESIGNER: INOMO** 

MATERIALS & TECHNIQUES: Hand lay up Method, Metal **DIMENSIONS:** Length x Width x Height= 150 x 150 x 28 cm

Ideal for indoor and outdoor use.