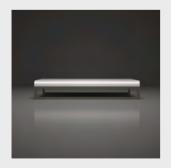

## **Planet Square Table**

Coffee table

View online: <a href="mailto:inomodesign.com/product/planet-square-table">inomodesign.com/product/planet-square-table</a>

## **SPECIFICATIONS / TECHNICAL PROPERTIES:**

**DESIGNER: INOMO** 

MATERIALS & TECHNIQUES: Hand lay up Method, Metal **DIMENSIONS:** Length x Width x Height= 150 x 150 x 28 cm

Ideal for indoor and outdoor use.