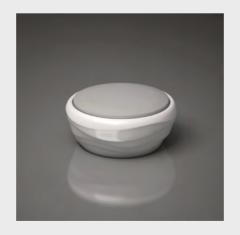

## **Pouf**

Pouf

View online: inomodesign.com/product/pouf

## SPECIFICATIONS / TECHNICAL PROPERTIES:

**COLLECTION:** Waves Collection **DESIGNER:** Manos Tsikliotis

MATERIALS & TECHNIQUES: Hand lay up Method, Fabric **DIMENSIONS:** Length x Width x Height= 84 x 84 x 38 cm

Ideal for indoor and outdoor use.

Available in more than 300 RAL colors. Custom colours & finishes can be applied with extra charge.