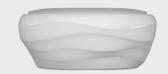

## **Pouf**

Pouf

View online: inomodesign.com/product/pouf

## SPECIFICATIONS / TECHNICAL PROPERTIES:

**COLLECTION:** Waves Collection **DESIGNER:** Manos Tsikliotis

MATERIALS & TECHNIQUES: Hand lay up Method, Fabric **DIMENSIONS:** Length x Width x Height= 84 x 84 x 38 cm