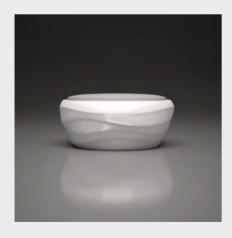

## **Pouf**

Pouf

View online: inomodesign.com/product/pouf

## SPECIFICATIONS / TECHNICAL PROPERTIES:

**COLLECTION:** Waves Collection **DESIGNER:** Manos Tsikliotis

MATERIALS & TECHNIQUES: Hand lay up Method, Fabric **DIMENSIONS:** Length x Width x Height= 84 x 84 x 38 cm