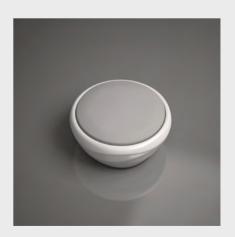

## **Pouf**

Pouf

View online: inomodesign.com/product/pouf

## SPECIFICATIONS / TECHNICAL PROPERTIES:

**COLLECTION:** Waves Collection **DESIGNER:** Manos Tsikliotis

MATERIALS & TECHNIQUES: Hand lay up Method, Fabric **DIMENSIONS:** Length x Width x Height= 84 x 84 x 38 cm

Ideal for indoor and outdoor use.

Available in more than 300 RAL colors. Custom colours & finishes can be applied with extra charge.