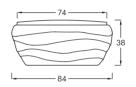

## SPECIFICATIONS / TECHNICAL PROPERTIES:

**COLLECTION:** Waves Collection **DESIGNER:** Manos Tsikliotis

MATERIALS & TECHNIQUES: Hand lay up Method, Fabric **DIMENSIONS:** Length x Width x Height= 84 x 84 x 38 cm

## **TECHNICAL SKETCHES:**

Front/Side View

**UPON REQUEST:** 

Glossy Finish

Matte Finish

Cement Finish

Rock Finish

CONTACT: Email: sales@inomodesign.com | Phone: +30 210 0108655 | Offices: Charitos 41, Kolonaki, Athens, GREECE