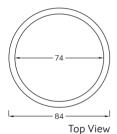

## SPECIFICATIONS / TECHNICAL PROPERTIES:

**COLLECTION:** Waves Collection **DESIGNER:** Manos Tsikliotis

MATERIALS & TECHNIQUES: Hand lay up Method, Fabric **DIMENSIONS:** Length x Width x Height= 84 x 84 x 38 cm

## **TECHNICAL SKETCHES:**

Front/Side View

**UPON REQUEST:** 

Glossy Finish

Matte Finish

Cement Finish

Rock Finish

CONTACT: Email: sales@inomodesign.com | Phone: +30 210 0108655 | Offices: Charitos 41, Kolonaki, Athens, GREECE