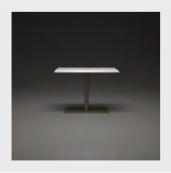

## **Restaurant Cafe Table**

Table

View online: inomodesign.com/product/restaurant-cafe-table

## **SPECIFICATIONS / TECHNICAL PROPERTIES:**

**DESIGNER: INOMO** 

MATERIALS & TECHNIQUES: Hand lay up Method, Metal **DIMENSIONS:** Length x Width x Height= 90 x 90 x 61 cm

Ideal for indoor and outdoor use.