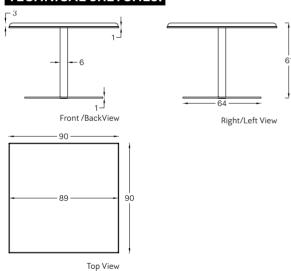

## **SPECIFICATIONS / TECHNICAL PROPERTIES:**

**DESIGNER: INOMO** 

MATERIALS & TECHNIQUES: Hand lay up Method, Metal **DIMENSIONS:** Length x Width x Height= 90 x 90 x 61 cm

Ideal for indoor and outdoor use.