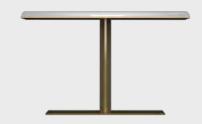

## **Restaurant Cafe Table**

Table

View online: inomodesign.com/product/restaurant-cafe-table

## **SPECIFICATIONS / TECHNICAL PROPERTIES:**

**DESIGNER: INOMO** 

MATERIALS & TECHNIQUES: Hand lay up Method, Metal **DIMENSIONS:** Length x Width x Height= 90 x 90 x 61 cm

Ideal for indoor and outdoor use.