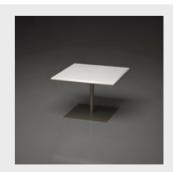

## **Restaurant Cafe Table**

Table

View online: inomodesign.com/product/restaurant-cafe-table

## **SPECIFICATIONS / TECHNICAL PROPERTIES:**

**DESIGNER: INOMO** 

MATERIALS & TECHNIQUES: Hand lay up Method, Metal **DIMENSIONS:** Length x Width x Height= 90 x 90 x 61 cm

Ideal for indoor and outdoor use.

Available in more than 300 RAL colors. Custom colours & finishes can be applied with extra charge.