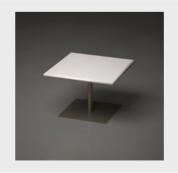

## **Restaurant Cafe Table**

Table

View online: inomodesign.com/product/restaurant-cafe-table

## **SPECIFICATIONS / TECHNICAL PROPERTIES:**

**DESIGNER: INOMO** 

MATERIALS & TECHNIQUES: Hand lay up Method, Metal **DIMENSIONS:** Length x Width x Height= 90 x 90 x 61 cm

Ideal for indoor and outdoor use.

Available in more than 300 RAL colors. Custom colours & finishes can be applied with extra charge.