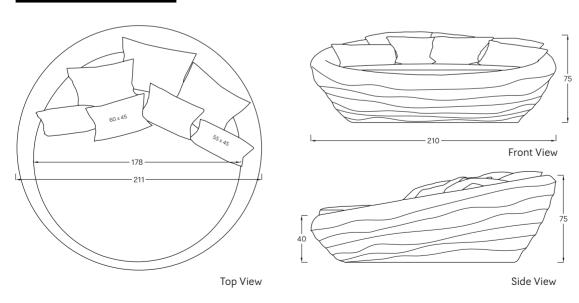

## **SPECIFICATIONS / TECHNICAL PROPERTIES:**

**COLLECTION:** Waves Collection **DESIGNER:** Manos Tsikliotis

MATERIALS & TECHNIQUES: Hand lay up Method, Fabric

**DIMENSIONS:** Fiberglass Base: Length x Width x Height = 210 x 210 x 75 cm

Base Cushion: 170 length X 10 thickness cm

Throw Pillows: 60 x 60 + 45 x 45 cmldeal for indoor and outdoor use.

Available in more than 300 RAL colors. Custom colours & finishes can be applied with extra charge.

## **TECHNICAL SKETCHES:**

**UPON REQUEST:** 

CONTACT: Email: sales@inomodesign.com | Phone: +30 210 0108655 | Offices: Charitos 41, Kolonaki, Athens, GREECE