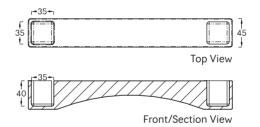

## **SPECIFICATIONS / TECHNICAL PROPERTIES:**

**DESIGNER: INOMO** 

MATERIALS & TECHNIQUES: Hand lay up Method

**DIMENSIONS:** Length x Width x Height = 320 x 35 x 45 cm

Ideal for indoor and outdoor use.

Available in more than 300 RAL colors. Custom colours & finishes can be applied with extra charge.

## **TECHNICAL SKETCHES:**

Front View

**UPON REQUEST:** 

Glossy Finish

Matte Finish

Cement Finish

Rock Finish

CONTACT: Email: sales@inomodesign.com | Phone: +30 210 0108655 | Offices: Charitos 41, Kolonaki, Athens, GREECE