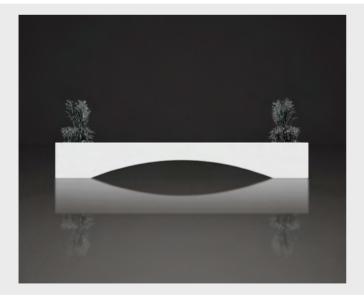

## **Urban Bench Planter**

Planter Bench

View online: <a href="mailto:inomodesign.com/product/urban-planter">inomodesign.com/product/urban-planter</a>

This Bench Planter can easily accommodate your guests at your Lobby or your exterior area.

## **SPECIFICATIONS / TECHNICAL PROPERTIES:**

**DESIGNER: INOMO** 

MATERIALS & TECHNIQUES: Hand lay up Method

**DIMENSIONS:** Length x Width x Height = 320 x 35 x 45 cm

Ideal for indoor and outdoor use.

Available in more than 300 RAL colors. Custom colours & finishes can be applied with extra charge.