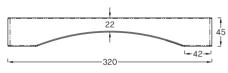

## **SPECIFICATIONS / TECHNICAL PROPERTIES:**

**DESIGNER: INOMO** 

MATERIALS & TECHNIQUES: Hand lay up Method

**DIMENSIONS:** Length x Width x Height = 320 x 35 x 45 cm

Ideal for indoor and outdoor use.

Available in more than 300 RAL colors. Custom colours & finishes can be applied with extra charge.

## **TECHNICAL SKETCHES:**

Front View

**UPON REQUEST:** 

Glossy Finish

Matte Finish

Cement Finish

Rock Finish

CONTACT: Email: sales@inomodesign.com | Phone: +30 210 0108655 | Offices: Charitos 41, Kolonaki, Athens, GREECE