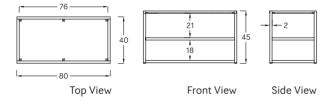

## SPECIFICATIONS / TECHNICAL PROPERTIES:

**DESIGNER: INOMO** 

**MATERIALS & TECHNIQUES:** Hand lay up Method, Copper **DIMENSIONS:** Length x Width x Height= 180 x 40 x 45 cm

Ideal for indoor and outdoor use.

## **TECHNICAL SKETCHES:**

**UPON REQUEST:** 

Glossy Finish

Matte Finish

Cement Finish

CONTACT: Email: sales@inomodesign.com | Phone: +30 210 0108655 | Offices: Charitos 41, Kolonaki, Athens, GREECE