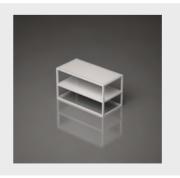

## **Waitress Table**

Side Table

View online: inomodesign.com/product/waitress-table

A table ideal for your Beach Bar and by the sea area. Waterproof, Non Corrosive and Sunproof.

## SPECIFICATIONS / TECHNICAL PROPERTIES:

**DESIGNER: INOMO** 

**MATERIALS & TECHNIQUES:** Hand lay up Method, Copper **DIMENSIONS:** Length x Width x Height= 180 x 40 x 45 cm

Ideal for indoor and outdoor use.