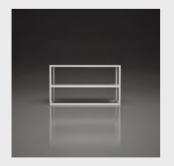

## **Waitress Table**

Side Table

View online: inomodesign.com/product/waitress-table

A table ideal for your Beach Bar and by the sea area. Waterproof, Non Corrosive and Sunproof.

## SPECIFICATIONS / TECHNICAL PROPERTIES:

**DESIGNER: INOMO** 

**MATERIALS & TECHNIQUES:** Hand lay up Method, Copper **DIMENSIONS:** Length x Width x Height= 180 x 40 x 45 cm

Ideal for indoor and outdoor use.