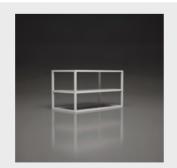

## **Waitress Table**

Side Table

View online: inomodesign.com/product/waitress-table

A table ideal for your Beach Bar and by the sea area. Waterproof, Non Corrosive and Sunproof.

## SPECIFICATIONS / TECHNICAL PROPERTIES:

**DESIGNER: INOMO** 

**MATERIALS & TECHNIQUES:** Hand lay up Method, Copper **DIMENSIONS:** Length x Width x Height= 180 x 40 x 45 cm

Ideal for indoor and outdoor use.