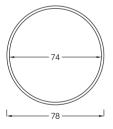

## SPECIFICATIONS / TECHNICAL PROPERTIES:

**DESIGNER: INOMO** 

MATERIALS & TECHNIQUES: Hand lay up Method

**DIMENSIONS:** Length x Width x Height = 78 x 78 x 15 cm

Ideal for indoor and outdoor use.

Available in more than 300 RAL colors. Custom colours & finishes can be applied with extra charge.

## **TECHNICAL SKETCHES:**

Top View

Front/Side View

**UPON REQUEST:** 

Glossy Finish

Matte Finish

Cement Finish

Rock Finish