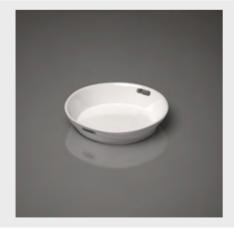

## **Dream Tray**

Floating Tray

A large floating tray which you can use as an exclusive luxury service to your guests for their private pool for breakfast or brunch. We can't even imagine a better or more luxurious way for your Hotel guests to start the day.

## SPECIFICATIONS / TECHNICAL PROPERTIES:

**DESIGNER: INOMO** 

MATERIALS & TECHNIQUES: Hand lay up Method

**DIMENSIONS:** Length x Width x Height = 78 x 78 x 15 cm

Ideal for indoor and outdoor use.

Available in more than 300 RAL colors. Custom colours & finishes can be applied with extra charge.