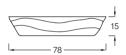

## SPECIFICATIONS / TECHNICAL PROPERTIES:

**DESIGNER: INOMO** 

MATERIALS & TECHNIQUES: Hand lay up Method

**DIMENSIONS:** Length x Width x Height = 78 x 78 x 15 cm

Ideal for indoor and outdoor use.

Available in more than 300 RAL colors. Custom colours & finishes can be applied with extra charge.

## **TECHNICAL SKETCHES:**

Top View

Front/Side View

**UPON REQUEST:** 

Glossy Finish

Matte Finish

Cement Finish

Rock Finish